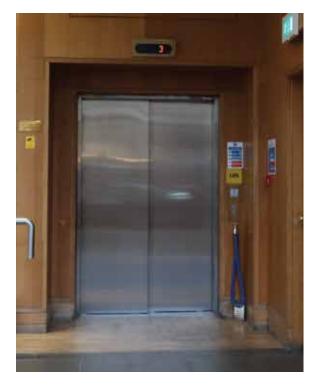

## EDI SCIENCE RGH FESTIVAL 2025

## SPACESHIP EARTH



# My Trip to the Edinburgh Science Festival

#### My name is

## Today I am visiting DiscoveryLab at Edinburgh Science Festival



I will go to the festival at:



I will come to the festival by...



Tram

Scooter

Hoverboard

When I arrive at the Edinburgh Science Festival I will see...

#### The box office desk



### Science Communicators and front of house staff who can help me



When I arrive at the Edinburgh Science Festival I will see...



#### Lifts and escalators



#### Lots of colourful workshop spaces



I will see lots of people who will be very excited, it might be a bit noisy. I can ask the box office desk for a sensory backpack and ear defenders if I need them.





If I need to, I can go and use the Quiet Space on level 3





Now that I am in the Quiet Space I feel...



I can choose a fun workshop to do today. The Workshop that I am going to do is...



I am excited to learn about...

| $\left( \right)$ | 1 |
|------------------|---|
| _                |   |
|                  |   |
| -                |   |
| -                |   |
|                  |   |
|                  |   |
| -                |   |
|                  |   |

I can go to lots of drop-in activities too!





If I need to go to the bathroom