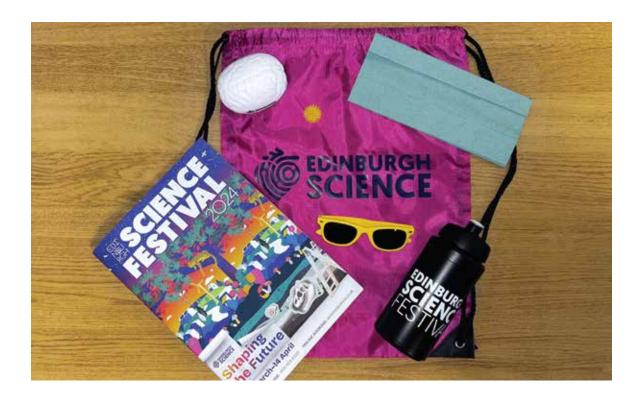

#### Lots of colourful workshop spaces

I will see lots of people who will be very excited, it might be a bit noisy. I can ask the box office desk for a sensory backpack and ear defenders if I need them.