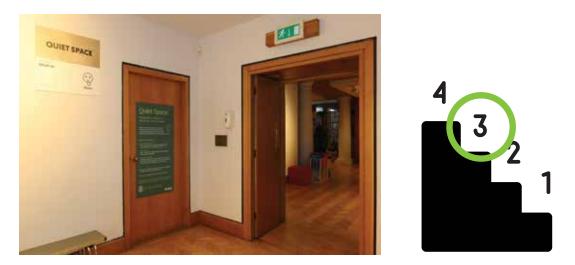

If I need to, I can go and use the Quiet Space on level 3

Now that I am in the Quiet Space I feel...

I can choose a fun workshop to do today. The Workshop that I am going to do is...

I am excited to learn about...