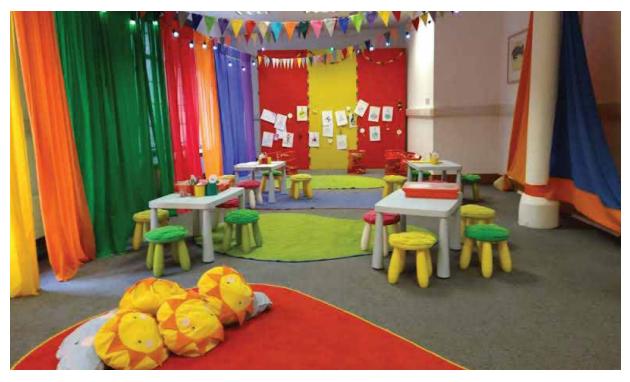

#### Lots of colourful workshop spaces

I will see lots of people who will be very excited, it might be a bit noisy. I can ask the box office desk for a sensory backpack and ear defenders if I need them.