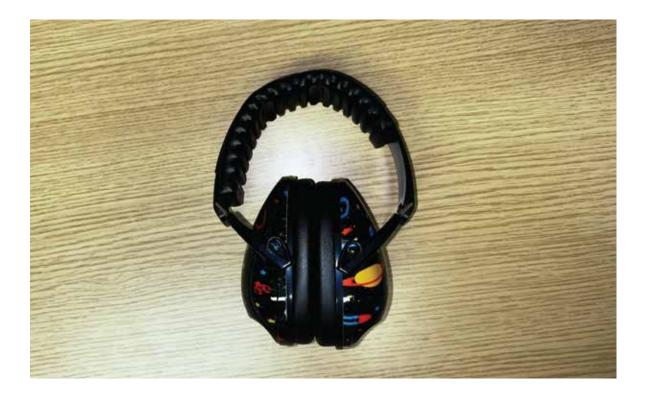

#### Lots of colourful workshop spaces

I will see lots of people who will be very excited, it might be a bit noisy. I can ask the box office desk for a sensory backpack and ear defenders if I need them.